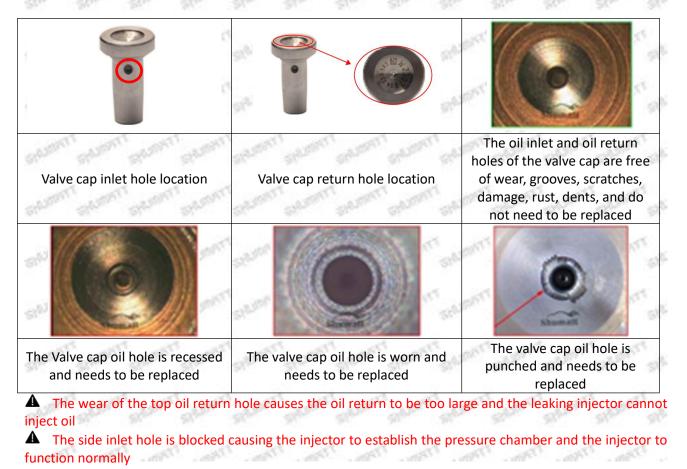

#### (1) Valve Cap

Under the microscope, magnify 20 times to check that the oil inlet hole of the valve cap and the oil return hole of the bonnet are not worn, grooved, scratched, damaged, rusted or dented.

# Wear of the cap cavity can cause the injector to work properly when the injector is badly delayed.

(2) Valve Rod

Microscope amplification 20 times, check the valve rod for wear, not smooth surface color, rust

▲ The excessive clearance between the stem wear and the housing and between the cap causes an injector delay

A The valve stem lag will cause the injector to start the solenoid to start, and the oil needle can not return quickly after the nozzle is opened