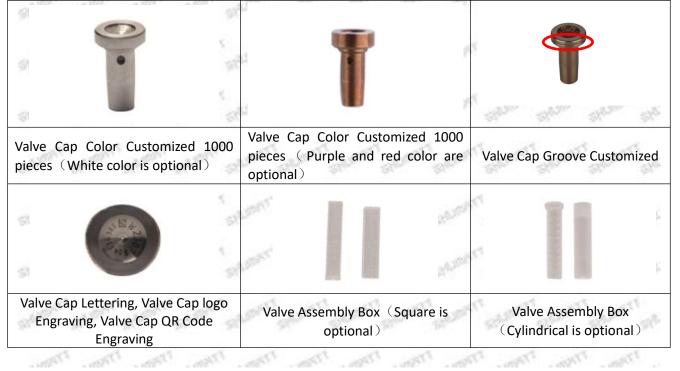

# 1.5.F00ZC01307 Injector Valve Assembly's Customized Service

(1) Valve Assembly's Customized Service: Meet the customized needs of OEM manufacturers for shell lettering, logo engraving, injector internal packaging, injector external packaging and labels customized, etc.

Mob/Whatsapp: +86 13410541523 Email : <u>ruby@shumatt.com</u> © 2022 Shenzhen Shumatt Technology Co., Ltd Tel: +8675523215133 Website : <u>www.shumatt.com</u>

(2) Valve Assembly's Customized Service Requirements:

Customized valve assembly box are no less than 100 pieces.

Customized valve assembly groove no less than 100 pieces.

The purchased of customized valve assembly are no less than 1000 pieces.

The purchased of customized valve cap engraving contents are no less than 1000 pieces.

The purchased of customized valve colors are no less than between 1000 -10000 pieces.

Customized products involve the need of specify logo, the OEM manufacturer needs to provide trademark authorization and the sample of logo image file.