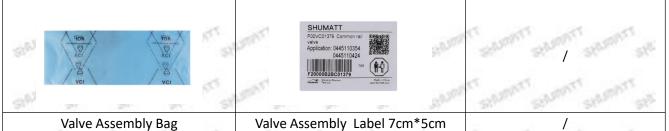

# (1) Valve Assembly's spare parts list

| Serial<br>Number | 1                                                                | 2                                       | 3                                                                |
|------------------|------------------------------------------------------------------|-----------------------------------------|------------------------------------------------------------------|
| Image            | shumett                                                          |                                         |                                                                  |
| Name             | Injector Valve Assembly                                          | Valve Assembly Anti-rust<br>Paper       | Valve Assembly Box (Square is optional)                          |
| Description      | Valve Assembly Part<br>Number F00ZC01307                         | Prevent the valve assembly from rusting | Protect the valve assembly<br>from being damaged by<br>colliding |
| Serial<br>Number | 4                                                                | 5 5                                     | Blow Blow Blow Blo                                               |
| Image            |                                                                  |                                         |                                                                  |
| Name             | Valve Assembly Box<br>(Cylindrical is optional)                  | VCI Anti-rust Bag                       | TT ADDATE ANT ADDATE AD                                          |
| Description      | Protect the valve assembly<br>from being damaged by<br>colliding | Prevent the valve assembly from rusting |                                                                  |