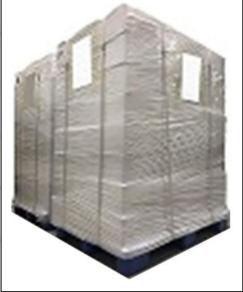

**Pallet Shipping:** Use fumigation free and recycling trays that meet export requirements, and use white wrapping protective film to wrap and bind with cable ties for the outside, such as picture No. 4, Also, the products can be packaged according to customers' requirements.

Pic No.2 International express packaging: Wrapped with yellow tape after wrapping

Pic No.3

**Pallet Shipping:** Use pallet that meet export requirements, and use white wrapping protective film to wrap and bind with cable ties